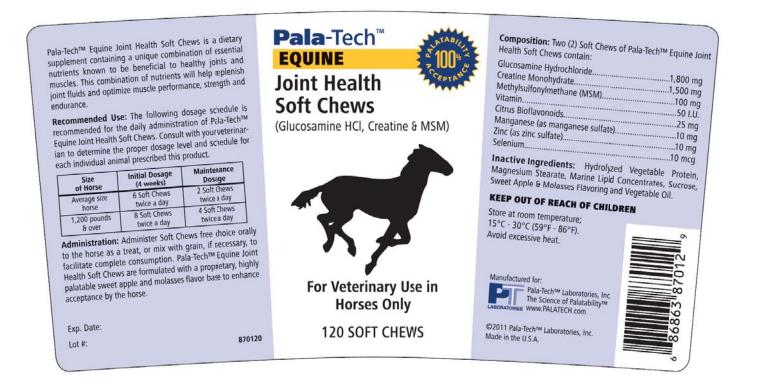

## **Joint Health Soft Chews**

(Glucosamine HCl, Creatine & MSM)

Formulated to deliver high levels of these essential nutrients. The following dosage levels of these nutrients are delivered per two (2) Soft Chews:

- Glucosamine hydrochloride 1,800 mg
- Creatine monohydrate 1,500 mg
- MSM 100 mg

#### Easy to follow dosage schedule:

| Horse Size         | Initial Dosage (4 weeks) | Maintenance Dosage       |
|--------------------|--------------------------|--------------------------|
| Average Size Horse | 6 Soft Chews twice a day | 2 Soft Chews twice a day |
| > 1,200 pounds     | 8 Soft Chews twice a day | 4 Soft Chews twice a day |

### • Contains 120 Soft Chews/container

(30 days of therapy at the maintenance dose for an average size horse).

Alternative dosage form…Pala-Tech™ Equine Joint Health **Granules**…also available.