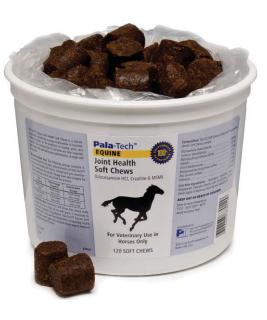

Professionally packaged in an easy-to open, user-friendly container.

### • Contains 120 Soft Chews/container

(30 days of therapy at the maintenance dose for an average size horse).

Alternative dosage form…Pala-Tech™ Equine Joint Health **Granules**…also available.